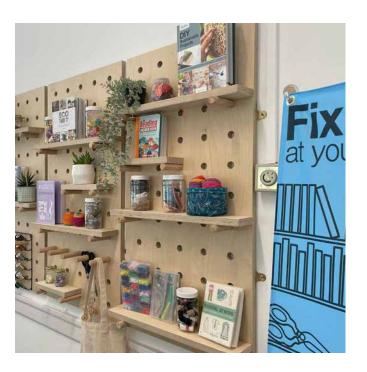

Sheet materials
Peg boards for
Scottish Libraries
CNC prototype
storage crates

Offcuts organised by size
Our Eigg stool utilises this timber
Small pieces heat the workshop
End bands sent for recycling

Clean sawdust
Used by animal owners