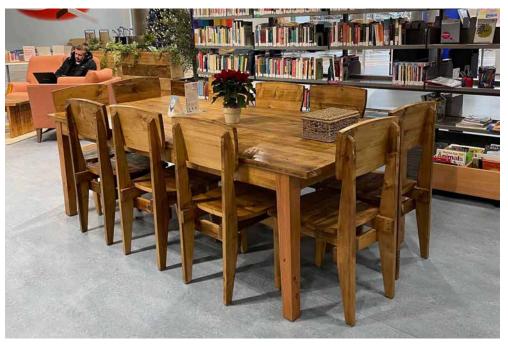

Larger
bespoke
projects
for both
public and
private
spaces

One-off bespoke pieces

Pallets
Cladding
panels
Products log store

Reclaimed hardwood Bespoke pieces Stock products

**RE-CASK** 

Funded project which saved 80 whisky barrels and 4 tonnes of CO<sub>2</sub> being released