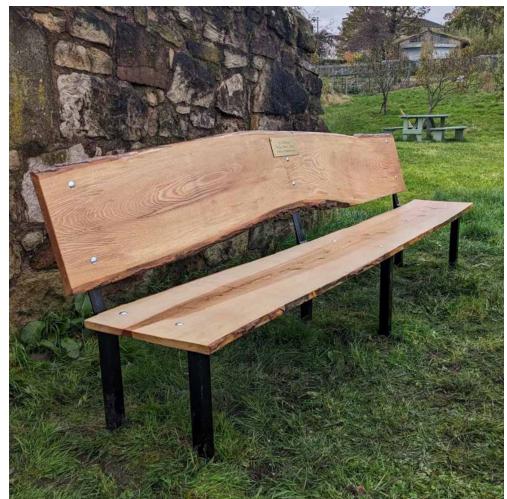

Larger
bespoke
projects
for both
public and
private
spaces

One-off bespoke pieces

Pallets
Cladding
panels
Products log store

Reclaimed hardwood Bespoke pieces Stock products

**RE-CASK** 

Funded project which saved 80 whisky barrels and 4 tonnes of CO<sub>2</sub> being released