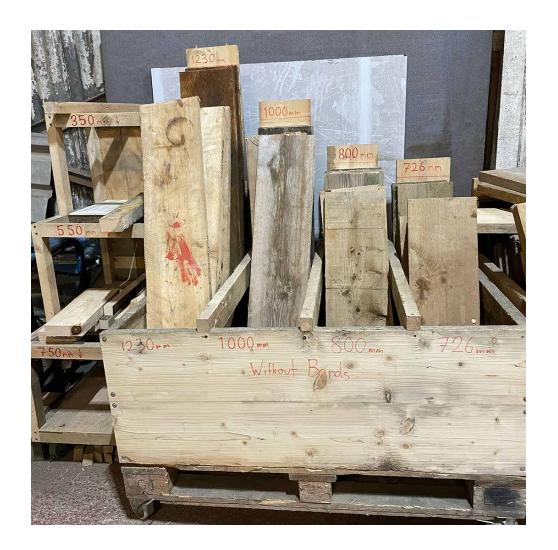

Sheet materials
Peg boards for
Scottish Libraries
CNC prototype
storage crates

Offcuts organised by size
Our Eigg stool utilises this timber
Small pieces heat the workshop
End bands sent for recycling

Clean sawdust
Used by animal owners