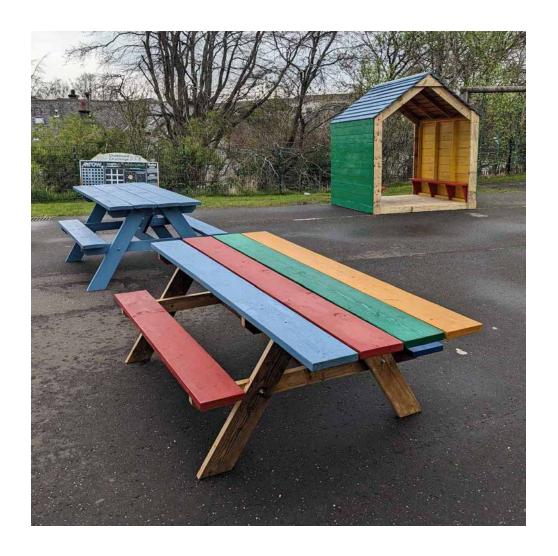

Larger
bespoke
projects
for both
public and
private
spaces

One-off bespoke pieces

Pallets
Cladding
panels
Products log store

Reclaimed hardwood Bespoke pieces Stock products

**RE-CASK** 

Funded project which saved 80 whisky barrels and 4 tonnes of CO<sub>2</sub> being released