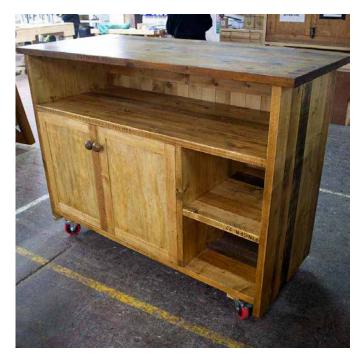

Larger
bespoke
projects
for both
public and
private
spaces

One-off bespoke pieces

Pallets
Cladding
panels
Products log store

Reclaimed hardwood Bespoke pieces Stock products

**RE-CASK** 

Funded project which saved 80 whisky barrels and 4 tonnes of CO<sub>2</sub> being released