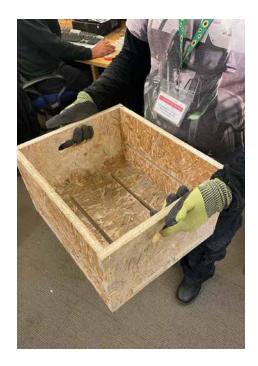

Sheet materials
Peg boards for
Scottish Libraries
CNC prototype
storage crates

Offcuts organised by size
Our Eigg stool utilises this timber
Small pieces heat the workshop
End bands sent for recycling

Clean sawdust
Used by animal owners