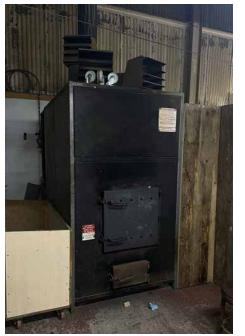

Sheet materials
Peg boards for
Scottish Libraries
CNC prototype
storage crates

Offcuts organised by size
Our Eigg stool utilises this timber
Small pieces heat the workshop
End bands sent for recycling

Clean sawdust
Used by animal owners