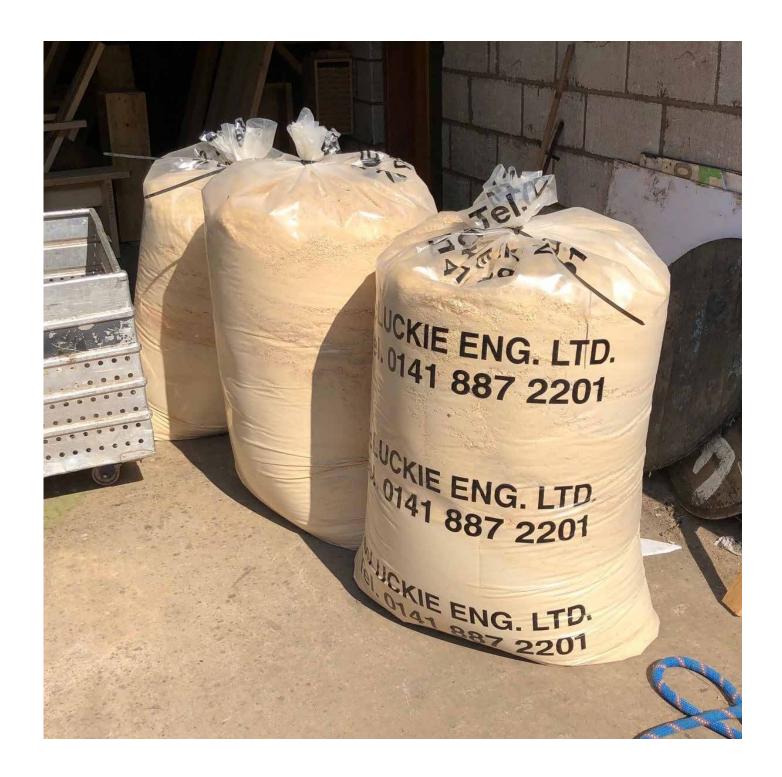

Sheet materials
Peg boards for
Scottish Libraries
CNC prototype
storage crates

Offcuts organised by size
Our Eigg stool utilises this timber
Small pieces heat the workshop
End bands sent for recycling

Clean sawdust
Used by animal owners