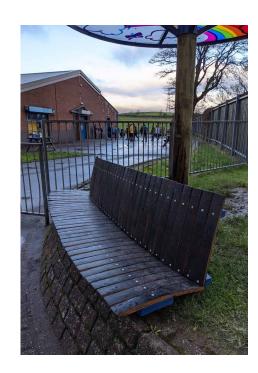

To be financially responsible and commercially sustainable.

Volunteers are central to our operations

Waste wood collections service
Furniture, misc. pieces, plus a wider spectrum of reclaimed wood

Indoor & outdoor stock products predominantly made from reclaimed scaffold boards

Larger
bespoke
projects
for both
public and
private
spaces

One-off bespoke pieces

Pallets
Cladding
panels
Products log store

Reclaimed hardwood Bespoke pieces Stock products

**RE-CASK** 

Funded project which saved 80 whisky barrels and 4 tonnes of CO<sub>2</sub> being released