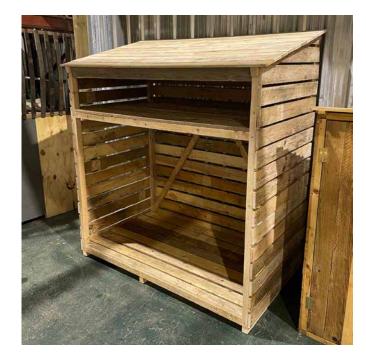

Larger
bespoke
projects
for both
public and
private
spaces

One-off bespoke pieces

Pallets
Cladding
panels
Products log store

Reclaimed hardwood Bespoke pieces Stock products

**RE-CASK** 

Funded project which saved 80 whisky barrels and 4 tonnes of CO<sub>2</sub> being released