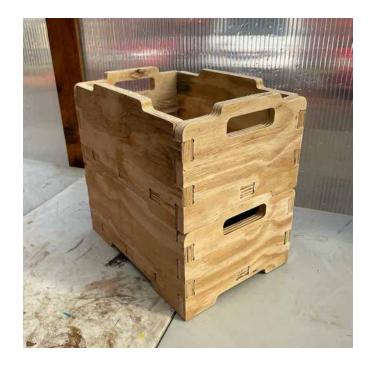

Sheet materials
Peg boards for
Scottish Libraries
CNC prototype
storage crates

Offcuts organised by size
Our Eigg stool utilises this timber
Small pieces heat the workshop
End bands sent for recycling

Clean sawdust
Used by animal owners